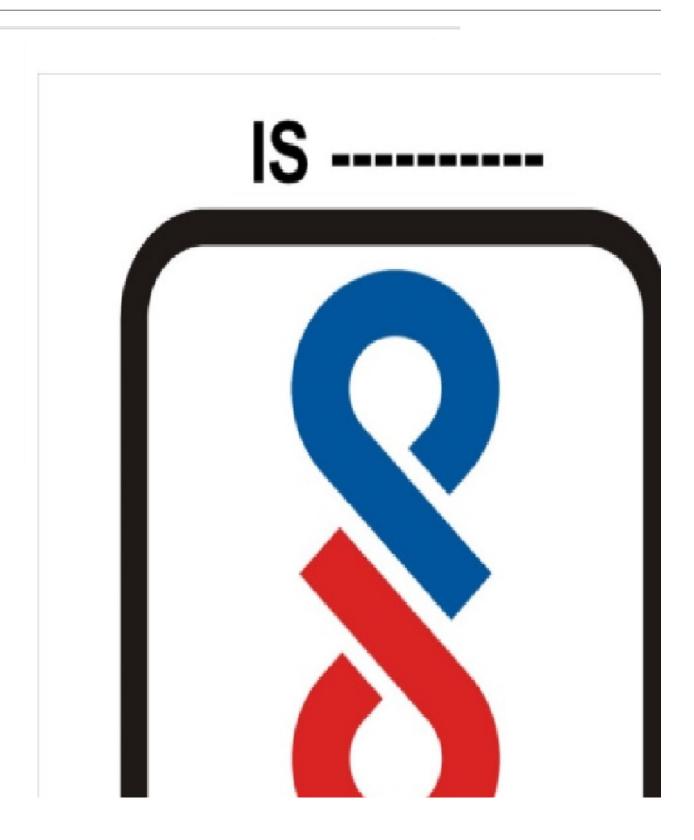

## Annex - 1

The guidelines for use of Standard Mark for Scheme-C are per 3(1) of BIS (Conformity Assessment) Regulations, 2017 are given

i) The monogram of the 'Standard Mark' consists of the pictorial representation, drawn in the exact style as indicated in the figureductin and enlargement is permitted.

ii)The 'Standard Mark' can be displayed in single colour or multi-colour as per the details given below. The colour scheme for shall be use as indicated below.

iii) The licensee shall diplay the 'Standard Mark' on the article and/or the packaging, as the case may be, in a manner so as to t and non-remobable. Further, the durability of marking shall be as per the provisions of the relevant Indian Standard, when Registration number and words shall not be less than Arial forn size 6.

For single colour Standard Mark, there is no restriction in the choice of the colour.

The font style and size used is Arial-85 pt.