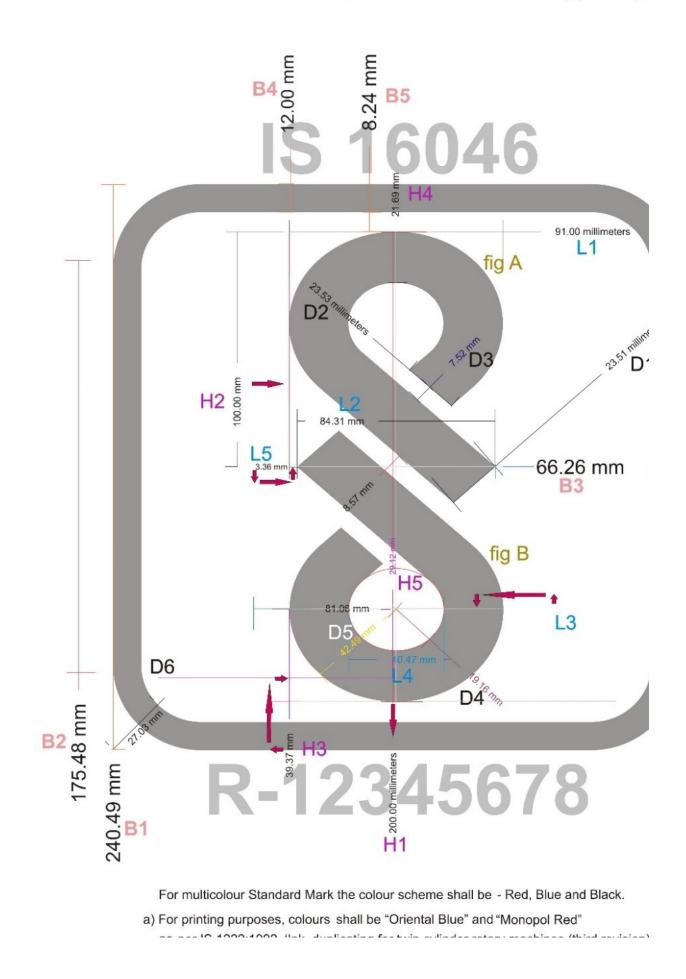

## Annex - 1

The guidelines for use of Standard Mark for Scheme-C are per 3(1) of BIS (Conformity Assessment) Regulations, 2017 are given

i) The monogram of the 'Standard Mark' consists of the pictorial representation, drawn in the exact style as indicated in the figureductin and enlargement is permitted.

ii)The 'Standard Mark' can be displayed in single colour or multi-colour as per the details given below. The colour scheme for shall be use as indicated below.

iii) The licensee shall diplay the 'Standard Mark' on the article and/or the packaging, as the case may be, in a manner so as to t and non-remobable. Further, the durability of marking shall be as per the provisions of the relevant Indian Standard, when Registration number and words shall not be less than Arial forn size 6.

## Measurement for the Self Declaration of Conformity(SDoC) I

as per IS 1222:1992. Tink, auplicating for twin cylinder rotary machines (third revision)

b) For sign board purposes, colurs shall be "French Blue" (No.166)
Red" (No.537) as per IS 5:1994 "Colours for ready mixed paints and enamels (fourth i

For single colour Standard Mark, there is no restriction in the choice of the colour.

The font style and size used is Arial-85 pt.